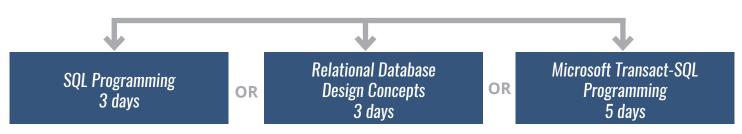

# SQL Training Curriculum Paths

The following chart represents recommended curriculum paths.

## **Fundamental Courses**